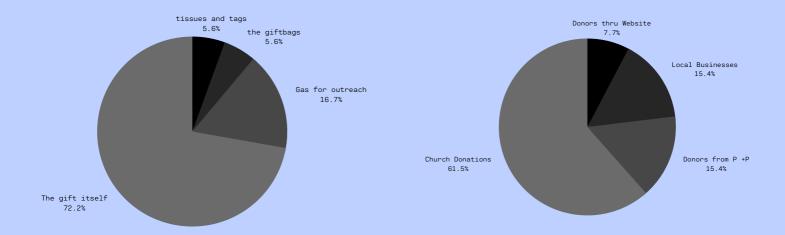

## THE OUTREACH BREAKDOWN

### OUR SPONSORSHIPS

The bulk of our outreach expense is the gift item itself. Our goal is to give quality over quantity— all the while being the best stewards of what the Lord has provided us that we can.

We are not grant funded. We run solely from the donations of others. Some have given the item itself, some the funds to purchase. Others have donated gas cards or handed us cash and asked to remain anonymous. However the Lord chooses to provide, it's not lost on us what a miracle it is that we have never been a count short of what we need. In total for 2021, we received 6,800 in monetary donations— which completely funded 2021, and allowed us to pre-purchase 3 months into 2022.